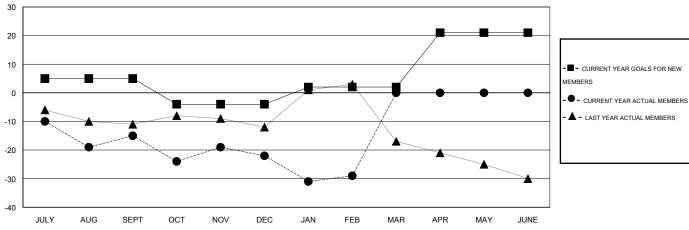

## GOALS AND ACTUAL MEMBERS CUMULATIVE

| DROPPED CLUBS: 1  |     | 26 CLUBS OF 52 ADDED 1 OR MORE | GENDER DISTRIBUTION |              |     |
|-------------------|-----|--------------------------------|---------------------|--------------|-----|
|                   |     | NEW MEMBERS                    | MALE                | 834 (74.40%) |     |
|                   |     |                                | FEMALE              | 287 (25.60%) |     |
| DROPPED MEMBERS   |     |                                |                     |              |     |
| DECEASED          | 13  | CLICK HERE FOR HEALTH          |                     |              | 400 |
| CLUB CANCELLED 12 |     | ASSESSMENT DATA                | FAMILY UNIT MEMBERS |              | 169 |
| OTHER             | 78  |                                | HEAD OF HOUSEHOLD   |              | 84  |
| TOTAL             | 103 |                                | NON-HEAD OF HOUSEHO | DLD          | 85  |